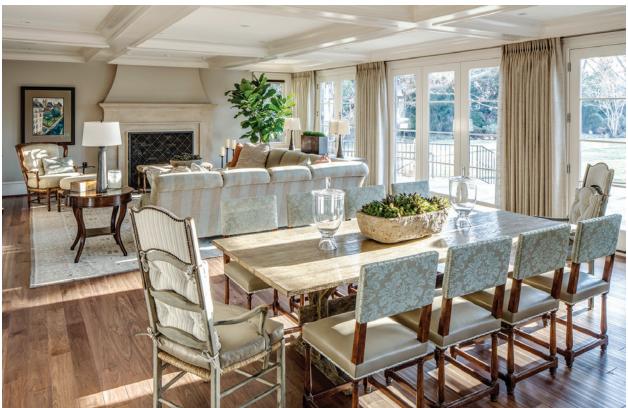

See more at

HandD.com/CharleneKennerknecht

These pages: An Alexandria residence is a study in restraint of color and scale in which architectural elements are honored and respected. Rooms follow one another in a gentle procession of function and mood. The use of cool and warm grays imparts a sense of calm yet is still interesting and inspiring. Hints of color add dimension and contrast.