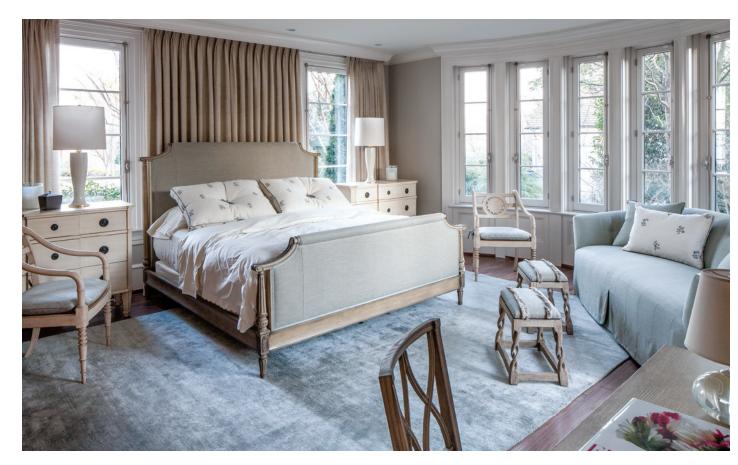

See more at

HandD.com/CharleneKennerknecht

These pages: An Alexandria residence is a study in restraint of color and scale in which architectural elements are honored and respected. Rooms follow one another in a gentle procession of function and mood. The use of cool and warm grays imparts a sense of calm yet is still interesting and inspiring. Hints of color add dimension and contrast.