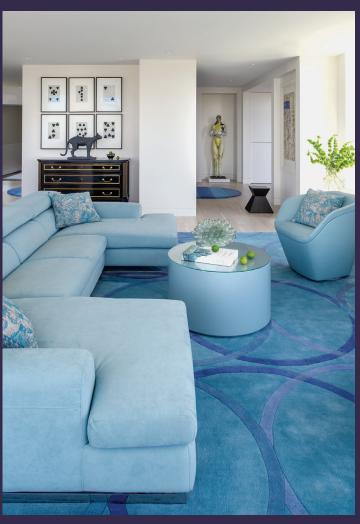

See more at

HandD.com/CharleneKennerknecht

These pages: An Alexandria residence is a study in restraint of color and scale in which architectural elements are honored and respected. Rooms follow one another in a gentle procession of function and mood. The use of cool and warm grays imparts a sense of calm yet is still interesting and inspiring. Hints of color add dimension and contrast.